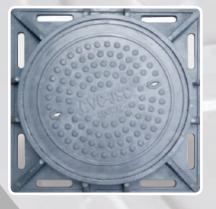

#### **MANHOLE COVER**

|    |                                                       |       |       |       | 2000 | _     |
|----|-------------------------------------------------------|-------|-------|-------|------|-------|
| NO | PRODUCTS                                              |       | LOAD  |       |      |       |
| NU |                                                       | Α     | В     | С     | D    | LOAD  |
| 1  | The manhole cover, round lid, round frame 700 - 15KN  | ф 700 | ф 770 | ф 630 | 70   | 15KN  |
| 2  | The manhole cover, round lid, round frame 700 - 125KN | ф 700 | ф 780 | ф 630 | 70   | 125KN |
| 3  | The manhole cover, round lid, round frame 700 - 250KN | ф 700 | ф 790 | ф 630 | 80   | 250KN |
| 4  | The manhole cover, round lid, round frame 700 - 400KN | ф 700 | ф 810 | ф 630 | 100  | 400KN |

| NO | PRODUCTS                                                          |       | SIZES     |       |     |       |
|----|-------------------------------------------------------------------|-------|-----------|-------|-----|-------|
| NU | PRODUCIS                                                          | А     | В         | С     | D   | LOAD  |
| 5  | The manhole cover, round lid, sunk square frame 850 x 850 - 125KN | ф 700 | 850 X 850 | ф 630 | 70  | 125KN |
| 6  | The manhole cover, round lid, sunk square frame 850 x 850 · 250KN | ф 700 | 850 X 850 | ф 630 | 80  | 250KN |
| 7  | The manhole cover, round lid, sunk square frame 850 x 850 - 400KN | ф 700 | 850 X 850 | ф 630 | 100 | 400KN |

| NO | PRODUCTS -                                                            |       | LOAD      |       |    |       |
|----|-----------------------------------------------------------------------|-------|-----------|-------|----|-------|
| NU |                                                                       | Α     | В         | С     | D  | LOAD  |
| 5  | The manhole cover, round lid, appeared square frame 800 x 800 - 125KN | ф 700 | 800 X 800 | ф 630 | 70 | 125KN |
| 6  | The manhole cover, round lid, appeared square frame 900 x 900 - 125KN | ф 700 | 900 X 900 | ф 630 | 70 | 125KN |
| 7  | The manhole cover, round lid, appeared square frame 900 x 900 - 250KN | ф 700 | 900 X 900 | ф 630 | 80 | 250KN |