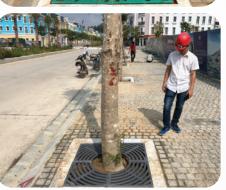

#### TREE - GRATING

| NO | PRODUCTS                          |
|----|-----------------------------------|
| 1  | Tree - Grating 1.200 x 1.200 x 25 |
| 2  | Tree - Grating 1.000 x 1.000 x 25 |