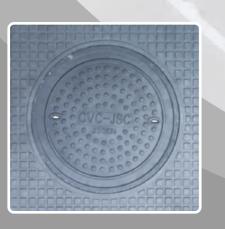

#### **MANHOLE COVER**

|    |                                                       |       |       |       | 2000 | _     |
|----|-------------------------------------------------------|-------|-------|-------|------|-------|
| NO | PRODUCTS                                              |       | LOAD  |       |      |       |
| NU |                                                       | Α     | В     | С     | D    | LOAD  |
| 1  | The manhole cover, round lid, round frame 700 - 15KN  | ф 700 | ф 770 | ф 630 | 70   | 15KN  |
| 2  | The manhole cover, round lid, round frame 700 - 125KN | ф 700 | ф 780 | ф 630 | 70   | 125KN |
| 3  | The manhole cover, round lid, round frame 700 - 250KN | ф 700 | ф 790 | ф 630 | 80   | 250KN |
| 4  | The manhole cover, round lid, round frame 700 - 400KN | ф 700 | ф 810 | ф 630 | 100  | 400KN |

| NO | PRODUCTS                                                          |       | SIZES     |       |     |       |
|----|-------------------------------------------------------------------|-------|-----------|-------|-----|-------|
| NU | PRODUCIS                                                          | А     | В         | С     | D   | LOAD  |
| 5  | The manhole cover, round lid, sunk square frame 850 x 850 - 125KN | ф 700 | 850 X 850 | ф 630 | 70  | 125KN |
| 6  | The manhole cover, round lid, sunk square frame 850 x 850 · 250KN | ф 700 | 850 X 850 | ф 630 | 80  | 250KN |
| 7  | The manhole cover, round lid, sunk square frame 850 x 850 - 400KN | ф 700 | 850 X 850 | ф 630 | 100 | 400KN |

| NO | PRODUCTS -                                                            |       | LOAD      |       |    |       |
|----|-----------------------------------------------------------------------|-------|-----------|-------|----|-------|
| NU |                                                                       | Α     | В         | С     | D  | LOAD  |
| 5  | The manhole cover, round lid, appeared square frame 800 x 800 - 125KN | ф 700 | 800 X 800 | ф 630 | 70 | 125KN |
| 6  | The manhole cover, round lid, appeared square frame 900 x 900 - 125KN | ф 700 | 900 X 900 | ф 630 | 70 | 125KN |
| 7  | The manhole cover, round lid, appeared square frame 900 x 900 - 250KN | ф 700 | 900 X 900 | ф 630 | 80 | 250KN |