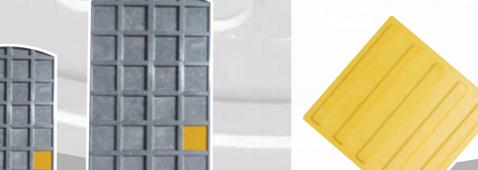

#### **GUIDE TILES**

| NO | PRODUCTS                    |
|----|-----------------------------|
| 1  | Guide tiles: 300 x 300 x 20 |
| 2  | Stop tiles: 300 x 300 x 20  |
| 3  | Guide tiles: 400 x 400 x 20 |
| 4  | Stop tiles: 400 x 400 x 20  |