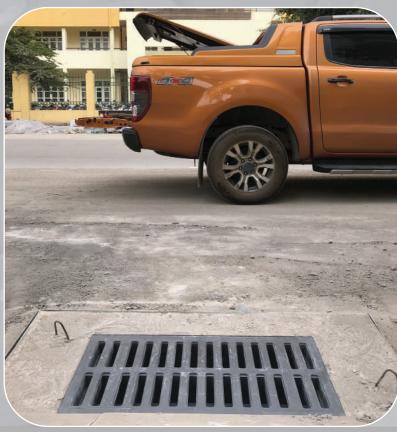

#### **COVER OF WATER INLET**

| NO | PRODUCTS                                                               | SIZ       | LOAD      |       |
|----|------------------------------------------------------------------------|-----------|-----------|-------|
| NU |                                                                        | LID       | FRAME     | LOAD  |
| 1  | Cover of water inlet 500 x 800                                         | 380 X 680 | 500 X 800 | 50KN  |
| 2  | Cover of water inlet 500 x 800                                         | 380 X 680 | 500 X 800 | 125KN |
| 3  | Cover of water inlet 500 x 800                                         | 380 X 680 | 500 X 800 | 250KN |
| 4  | Cover of water inlet 530 x 960                                         | 430 X 860 | 530 X 960 | 50KN  |
| 5  | Cover of water inlet 530 x 960                                         | 430 X 860 | 530 X 960 | 125KN |
| 6  | Cover of water inlet 530 x 960                                         | 430 X 860 | 530 X 960 | 250KN |
| 7  | Cover of water inlet has smell preventing gutter with Siphon principle | 430 X 860 | 530 X 860 | 125KN |
| 8  | Cover of water inlet has smell preventing gutter with Siphon principle | 430 X 860 | 530 X 860 | 250KN |

## COVER OF WATER INLET HAS SMELL PREVENTING GUTTER WITH SIPHON PRINCIPLE

CVC-JSC

**COVER OF WATER TRENCH** 