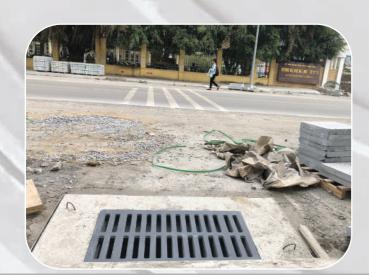

#### **COVER OF WATER INLET**

| NO | PRODUCTS                                                               | SIZ       | LOAD      |       |
|----|------------------------------------------------------------------------|-----------|-----------|-------|
| NU |                                                                        | LID       | FRAME     | LOAD  |
| 1  | Cover of water inlet 500 x 800                                         | 380 X 680 | 500 X 800 | 50KN  |
| 2  | Cover of water inlet 500 x 800                                         | 380 X 680 | 500 X 800 | 125KN |
| 3  | Cover of water inlet 500 x 800                                         | 380 X 680 | 500 X 800 | 250KN |
| 4  | Cover of water inlet 530 x 960                                         | 430 X 860 | 530 X 960 | 50KN  |
| 5  | Cover of water inlet 530 x 960                                         | 430 X 860 | 530 X 960 | 125KN |
| 6  | Cover of water inlet 530 x 960                                         | 430 X 860 | 530 X 960 | 250KN |
| 7  | Cover of water inlet has smell preventing gutter with Siphon principle | 430 X 860 | 530 X 860 | 125KN |
| 8  | Cover of water inlet has smell preventing gutter with Siphon principle | 430 X 860 | 530 X 860 | 250KN |

## COVER OF WATER INLET HAS SMELL PREVENTING GUTTER WITH SIPHON PRINCIPLE

CVC-JSC

**COVER OF WATER TRENCH** 