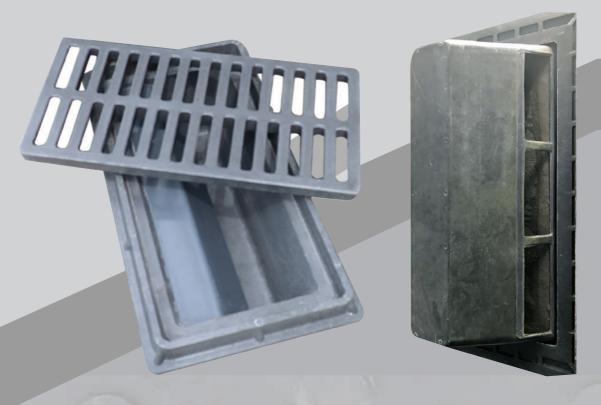

#### **MANHOLE COVER**

|    |                                                       |       |       |       | 2000 | _     |
|----|-------------------------------------------------------|-------|-------|-------|------|-------|
| NO | PRODUCTS                                              |       | LOAD  |       |      |       |
| NU |                                                       | Α     | В     | С     | D    | LOAD  |
| 1  | The manhole cover, round lid, round frame 700 - 15KN  | ф 700 | ф 770 | ф 630 | 70   | 15KN  |
| 2  | The manhole cover, round lid, round frame 700 - 125KN | ф 700 | ф 780 | ф 630 | 70   | 125KN |
| 3  | The manhole cover, round lid, round frame 700 - 250KN | ф 700 | ф 790 | ф 630 | 80   | 250KN |
| 4  | The manhole cover, round lid, round frame 700 - 400KN | ф 700 | ф 810 | ф 630 | 100  | 400KN |

| NO | PRODUCTS                                                          |       | SIZES     |       |     |       |
|----|-------------------------------------------------------------------|-------|-----------|-------|-----|-------|
| NU | PRODUCIS                                                          | А     | В         | С     | D   | LOAD  |
| 5  | The manhole cover, round lid, sunk square frame 850 x 850 - 125KN | ф 700 | 850 X 850 | ф 630 | 70  | 125KN |
| 6  | The manhole cover, round lid, sunk square frame 850 x 850 · 250KN | ф 700 | 850 X 850 | ф 630 | 80  | 250KN |
| 7  | The manhole cover, round lid, sunk square frame 850 x 850 - 400KN | ф 700 | 850 X 850 | ф 630 | 100 | 400KN |

| NO | PRODUCTS -                                                            |       | LOAD      |       |    |       |
|----|-----------------------------------------------------------------------|-------|-----------|-------|----|-------|
| NU |                                                                       | Α     | В         | С     | D  | LOAD  |
| 5  | The manhole cover, round lid, appeared square frame 800 x 800 - 125KN | ф 700 | 800 X 800 | ф 630 | 70 | 125KN |
| 6  | The manhole cover, round lid, appeared square frame 900 x 900 - 125KN | ф 700 | 900 X 900 | ф 630 | 70 | 125KN |
| 7  | The manhole cover, round lid, appeared square frame 900 x 900 - 250KN | ф 700 | 900 X 900 | ф 630 | 80 | 250KN |