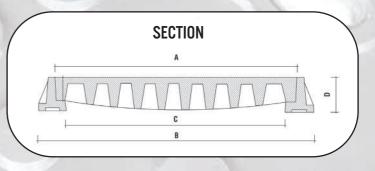

#### **SECTION**

SECTION 1-1

SECTION 2-2

| - |    |                                 |       |    |                                  |       |
|---|----|---------------------------------|-------|----|----------------------------------|-------|
|   | NO | PRODUCTS                        | LOAD  | NO | PRODUCTS                         | LOAD  |
|   | ī  | Cover of water trench 300 x 500 | 15KN  | 9  | Cover of water trench 380 x 680  | 125KN |
|   | 2  | Cover of water trench 300 x 500 | 50KN  | 10 | Cover of water trench 380 x 680  | 250KN |
|   | 3  | Cover of water trench 300 x 500 | 125KN | 11 | Cover of water trench 430 x 860  | 15KN  |
|   | 4  | Cover of water trench 340 x 500 | 15KN  | 12 | Cover of water trench 430 x 860  | 50KN  |
|   | 5  | Cover of water trench 340 x 500 | 50KN  | 13 | Cover of water trench 430 x 860  | 125KN |
|   | 6  | Cover of water trench 340 x 500 | 125KN | 14 | Cover of water trench 430 x 860  | 250KN |
|   | 7  | Cover of water trench 380 x 680 | 15KN  | 15 | Cover of water trench 300 x 1000 | 125KN |
|   | 8  | Cover of water trench 380 x 680 | 50KN  | 16 | Cover of water trench 300 x 1000 | 250KN |