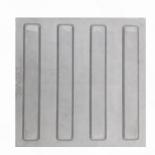

#### **GUIDE TILES**

| NO | PRODUCTS                    |
|----|-----------------------------|
| 1  | Guide tiles: 300 x 300 x 20 |
| 2  | Stop tiles: 300 x 300 x 20  |
| 3  | Guide tiles: 400 x 400 x 20 |
| 4  | Stop tiles: 400 x 400 x 20  |