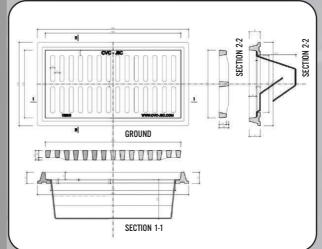

#### INSTALLATION REQUIREMENTS

(Description 1)

(Description 2)

1. Cover

2. Frame

3. Manhole

1. Cover

2. Plane

- 1 Internal size d of the culvert head must not be large than size of hole D of the supporting frame to protect the frame from the decrement leading to the break - down in the Description 1.
- 2 Acceptance height difference the plane of he culvert cover and the surrounding ground surface is around ± 3mm in the Description 2.
- 3 Buffering a large of high grade cement mortar is thick from 0.5 to 1cm below frame of manhole covers.
- 4 Installing chamfers around the frame of the manhole cover by concrete or asphalt concrete before matting concrete or asphalt concrete on the road surface.
- 5 Ensuring the setting time of concrete or mortar is allowed to go up the manhole covers.
- 6 During the installation and use, it is always imperative to place the right face of the cover upward (the surface with design, logo) and open manhole cover by open hand with T shape.
- 7 Place of Installation