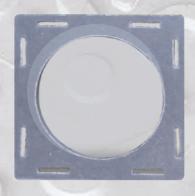

#### INSTALLATION REQUIREMENTS

(Description 1)

(Description 2)

1. Cover

2. Frame

3. Manhole

1. Cover

2. Plane

- 1 Internal size d of the culvert head must not be large than size of hole D of the supporting frame to protect the frame from the decrement leading to the break - down in the Description 1.
- 2 Acceptance height difference the plane of he culvert cover and the surrounding ground surface is around ± 3mm in the Description 2.
- 3 Buffering a large of high grade cement mortar is thick from 0.5 to 1cm below frame of manhole covers.
- 4 Installing chamfers around the frame of the manhole cover by concrete or asphalt concrete before matting concrete or asphalt concrete on the road surface.
- 5 Ensuring the setting time of concrete or mortar is allowed to go up the manhole covers.
- 6 During the installation and use, it is always imperative to place the right face of the cover upward (the surface with design, logo) and open manhole cover by open hand with T shape.
- 7 Place of Installation