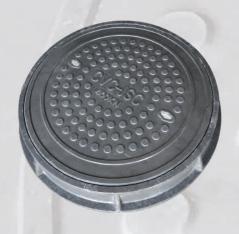

#### **MANHOLE COVER**

|    |                                                       |       |       |       | 2000 | _     |
|----|-------------------------------------------------------|-------|-------|-------|------|-------|
| NO | PRODUCTS                                              |       | LOAD  |       |      |       |
| NU |                                                       | Α     | В     | С     | D    | LOAD  |
| 1  | The manhole cover, round lid, round frame 700 - 15KN  | ф 700 | ф 770 | ф 630 | 70   | 15KN  |
| 2  | The manhole cover, round lid, round frame 700 - 125KN | ф 700 | ф 780 | ф 630 | 70   | 125KN |
| 3  | The manhole cover, round lid, round frame 700 - 250KN | ф 700 | ф 790 | ф 630 | 80   | 250KN |
| 4  | The manhole cover, round lid, round frame 700 - 400KN | ф 700 | ф 810 | ф 630 | 100  | 400KN |

| NO | PRODUCTS                                                          |       | SIZES     |       |     |       |
|----|-------------------------------------------------------------------|-------|-----------|-------|-----|-------|
| NU | PRODUCIS                                                          | А     | В         | С     | D   | LOAD  |
| 5  | The manhole cover, round lid, sunk square frame 850 x 850 - 125KN | ф 700 | 850 X 850 | ф 630 | 70  | 125KN |
| 6  | The manhole cover, round lid, sunk square frame 850 x 850 · 250KN | ф 700 | 850 X 850 | ф 630 | 80  | 250KN |
| 7  | The manhole cover, round lid, sunk square frame 850 x 850 - 400KN | ф 700 | 850 X 850 | ф 630 | 100 | 400KN |

| NO | PRODUCTS -                                                            |       | LOAD      |       |    |       |
|----|-----------------------------------------------------------------------|-------|-----------|-------|----|-------|
| NU |                                                                       | Α     | В         | С     | D  | LOAD  |
| 5  | The manhole cover, round lid, appeared square frame 800 x 800 - 125KN | ф 700 | 800 X 800 | ф 630 | 70 | 125KN |
| 6  | The manhole cover, round lid, appeared square frame 900 x 900 - 125KN | ф 700 | 900 X 900 | ф 630 | 70 | 125KN |
| 7  | The manhole cover, round lid, appeared square frame 900 x 900 - 250KN | ф 700 | 900 X 900 | ф 630 | 80 | 250KN |