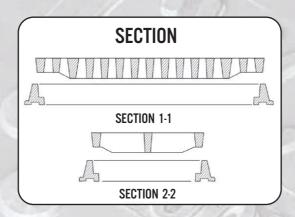

#### **SECTION**

SECTION 1-1

SECTION 2-2

| - |    |                                 |       |    |                                  |       |
|---|----|---------------------------------|-------|----|----------------------------------|-------|
|   | NO | PRODUCTS                        | LOAD  | NO | PRODUCTS                         | LOAD  |
|   | ī  | Cover of water trench 300 x 500 | 15KN  | 9  | Cover of water trench 380 x 680  | 125KN |
|   | 2  | Cover of water trench 300 x 500 | 50KN  | 10 | Cover of water trench 380 x 680  | 250KN |
|   | 3  | Cover of water trench 300 x 500 | 125KN | 11 | Cover of water trench 430 x 860  | 15KN  |
|   | 4  | Cover of water trench 340 x 500 | 15KN  | 12 | Cover of water trench 430 x 860  | 50KN  |
|   | 5  | Cover of water trench 340 x 500 | 50KN  | 13 | Cover of water trench 430 x 860  | 125KN |
|   | 6  | Cover of water trench 340 x 500 | 125KN | 14 | Cover of water trench 430 x 860  | 250KN |
|   | 7  | Cover of water trench 380 x 680 | 15KN  | 15 | Cover of water trench 300 x 1000 | 125KN |
|   | 8  | Cover of water trench 380 x 680 | 50KN  | 16 | Cover of water trench 300 x 1000 | 250KN |