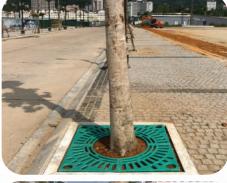

#### TREE - GRATING

| NO | PRODUCTS                          |
|----|-----------------------------------|
| 1  | Tree - Grating 1.200 x 1.200 x 25 |
| 2  | Tree - Grating 1.000 x 1.000 x 25 |