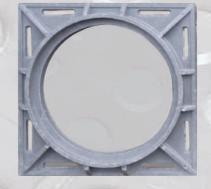

#### **MANHOLE COVER**

|    |                                                       |       |       |       | 2000 | _     |
|----|-------------------------------------------------------|-------|-------|-------|------|-------|
| NO | PRODUCTS                                              |       | LOAD  |       |      |       |
| NU |                                                       | Α     | В     | С     | D    | LOAD  |
| 1  | The manhole cover, round lid, round frame 700 - 15KN  | ф 700 | ф 770 | ф 630 | 70   | 15KN  |
| 2  | The manhole cover, round lid, round frame 700 - 125KN | ф 700 | ф 780 | ф 630 | 70   | 125KN |
| 3  | The manhole cover, round lid, round frame 700 - 250KN | ф 700 | ф 790 | ф 630 | 80   | 250KN |
| 4  | The manhole cover, round lid, round frame 700 - 400KN | ф 700 | ф 810 | ф 630 | 100  | 400KN |

| NO | PRODUCTS                                                          |       | SIZES     |       |     |       |
|----|-------------------------------------------------------------------|-------|-----------|-------|-----|-------|
| NU | PRODUCIS                                                          | А     | В         | С     | D   | LOAD  |
| 5  | The manhole cover, round lid, sunk square frame 850 x 850 - 125KN | ф 700 | 850 X 850 | ф 630 | 70  | 125KN |
| 6  | The manhole cover, round lid, sunk square frame 850 x 850 · 250KN | ф 700 | 850 X 850 | ф 630 | 80  | 250KN |
| 7  | The manhole cover, round lid, sunk square frame 850 x 850 - 400KN | ф 700 | 850 X 850 | ф 630 | 100 | 400KN |

| NO | PRODUCTS -                                                            |       | LOAD      |       |    |       |
|----|-----------------------------------------------------------------------|-------|-----------|-------|----|-------|
| NU |                                                                       | Α     | В         | С     | D  | LOAD  |
| 5  | The manhole cover, round lid, appeared square frame 800 x 800 - 125KN | ф 700 | 800 X 800 | ф 630 | 70 | 125KN |
| 6  | The manhole cover, round lid, appeared square frame 900 x 900 - 125KN | ф 700 | 900 X 900 | ф 630 | 70 | 125KN |
| 7  | The manhole cover, round lid, appeared square frame 900 x 900 - 250KN | ф 700 | 900 X 900 | ф 630 | 80 | 250KN |