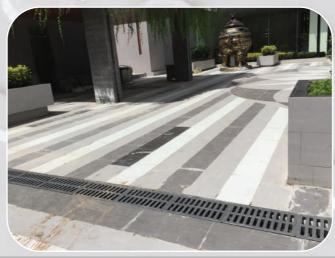

#### TREE - GRATING

| NO | PRODUCTS                          |
|----|-----------------------------------|
| 1  | Tree - Grating 1.200 x 1.200 x 25 |
| 2  | Tree - Grating 1.000 x 1.000 x 25 |