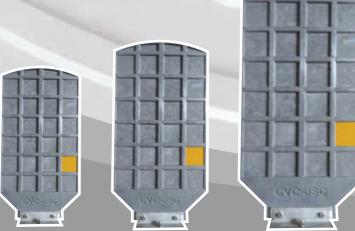

#### **MANHOLE COVER**

|    |                                                       |       |       |       | 2000 | _     |
|----|-------------------------------------------------------|-------|-------|-------|------|-------|
| NO | PRODUCTS                                              |       | LOAD  |       |      |       |
| NU |                                                       | Α     | В     | С     | D    | LOAD  |
| 1  | The manhole cover, round lid, round frame 700 - 15KN  | ф 700 | ф 770 | ф 630 | 70   | 15KN  |
| 2  | The manhole cover, round lid, round frame 700 - 125KN | ф 700 | ф 780 | ф 630 | 70   | 125KN |
| 3  | The manhole cover, round lid, round frame 700 - 250KN | ф 700 | ф 790 | ф 630 | 80   | 250KN |
| 4  | The manhole cover, round lid, round frame 700 - 400KN | ф 700 | ф 810 | ф 630 | 100  | 400KN |

| NO | PRODUCTS                                                          |       | SIZES     |       |     |       |
|----|-------------------------------------------------------------------|-------|-----------|-------|-----|-------|
| NU | PRODUCIS                                                          | А     | В         | С     | D   | LOAD  |
| 5  | The manhole cover, round lid, sunk square frame 850 x 850 - 125KN | ф 700 | 850 X 850 | ф 630 | 70  | 125KN |
| 6  | The manhole cover, round lid, sunk square frame 850 x 850 · 250KN | ф 700 | 850 X 850 | ф 630 | 80  | 250KN |
| 7  | The manhole cover, round lid, sunk square frame 850 x 850 - 400KN | ф 700 | 850 X 850 | ф 630 | 100 | 400KN |

| NO | PRODUCTS -                                                            |       | LOAD      |       |    |       |
|----|-----------------------------------------------------------------------|-------|-----------|-------|----|-------|
| NU |                                                                       | Α     | В         | С     | D  | LOAD  |
| 5  | The manhole cover, round lid, appeared square frame 800 x 800 - 125KN | ф 700 | 800 X 800 | ф 630 | 70 | 125KN |
| 6  | The manhole cover, round lid, appeared square frame 900 x 900 - 125KN | ф 700 | 900 X 900 | ф 630 | 70 | 125KN |
| 7  | The manhole cover, round lid, appeared square frame 900 x 900 - 250KN | ф 700 | 900 X 900 | ф 630 | 80 | 250KN |