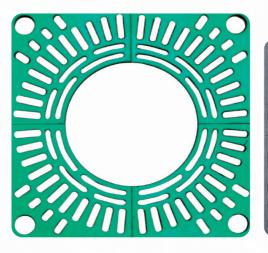

#### TREE - GRATING

| NO | PRODUCTS                          |
|----|-----------------------------------|
| 1  | Tree - Grating 1.200 x 1.200 x 25 |
| 2  | Tree - Grating 1.000 x 1.000 x 25 |