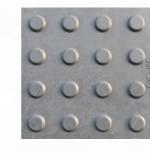

#### **GUIDE TILES**

| NO | PRODUCTS                    |
|----|-----------------------------|
| 1  | Guide tiles: 300 x 300 x 20 |
| 2  | Stop tiles: 300 x 300 x 20  |
| 3  | Guide tiles: 400 x 400 x 20 |
| 4  | Stop tiles: 400 x 400 x 20  |