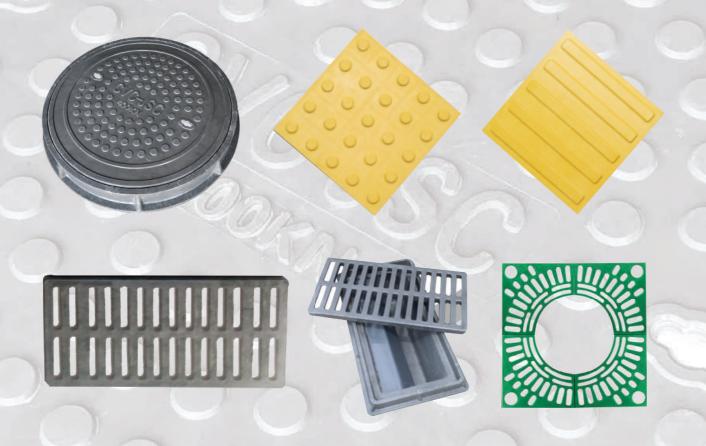

# COMPOSITE MANHOLE COVERS, RAIN GRATING TREE FRAMES, GUIDE TILES

Our company has years of experience in the areas of: construction, production of building materials and producing all kinds of manhole covers, rain gratings, tree frames guide tiles for blind people made by Composite materials.

#### **MANHOLE COVER**

|    |                                                       |       |       |       | 2000 | _     |
|----|-------------------------------------------------------|-------|-------|-------|------|-------|
| NO | PRODUCTS                                              |       | LOAD  |       |      |       |
| NU |                                                       | Α     | В     | С     | D    | LOAD  |
| 1  | The manhole cover, round lid, round frame 700 - 15KN  | ф 700 | ф 770 | ф 630 | 70   | 15KN  |
| 2  | The manhole cover, round lid, round frame 700 - 125KN | ф 700 | ф 780 | ф 630 | 70   | 125KN |
| 3  | The manhole cover, round lid, round frame 700 - 250KN | ф 700 | ф 790 | ф 630 | 80   | 250KN |
| 4  | The manhole cover, round lid, round frame 700 - 400KN | ф 700 | ф 810 | ф 630 | 100  | 400KN |

#### **COVER OF WATER INLET**

| NO | PRODUCTS                                                               | SIZ       | LOAD      |       |
|----|------------------------------------------------------------------------|-----------|-----------|-------|
| NU |                                                                        | LID       | FRAME     | LOAD  |
| 1  | Cover of water inlet 500 x 800                                         | 380 X 680 | 500 X 800 | 50KN  |
| 2  | Cover of water inlet 500 x 800                                         | 380 X 680 | 500 X 800 | 125KN |
| 3  | Cover of water inlet 500 x 800                                         | 380 X 680 | 500 X 800 | 250KN |
| 4  | Cover of water inlet 530 x 960                                         | 430 X 860 | 530 X 960 | 50KN  |
| 5  | Cover of water inlet 530 x 960                                         | 430 X 860 | 530 X 960 | 125KN |
| 6  | Cover of water inlet 530 x 960                                         | 430 X 860 | 530 X 960 | 250KN |
| 7  | Cover of water inlet has smell preventing gutter with Siphon principle | 430 X 860 | 530 X 860 | 125KN |
| 8  | Cover of water inlet has smell preventing gutter with Siphon principle | 430 X 860 | 530 X 860 | 250KN |

#### TREE - GRATING

| NO | PRODUCTS                          |
|----|-----------------------------------|
| 1  | Tree - Grating 1.200 x 1.200 x 25 |
| 2  | Tree - Grating 1.000 x 1.000 x 25 |

#### **GUIDE TILES**

| NO | PRODUCTS                    |
|----|-----------------------------|
| 1  | Guide tiles: 300 x 300 x 20 |
| 2  | Stop tiles: 300 x 300 x 20  |
| 3  | Guide tiles: 400 x 400 x 20 |
| 4  | Stop tiles: 400 x 400 x 20  |