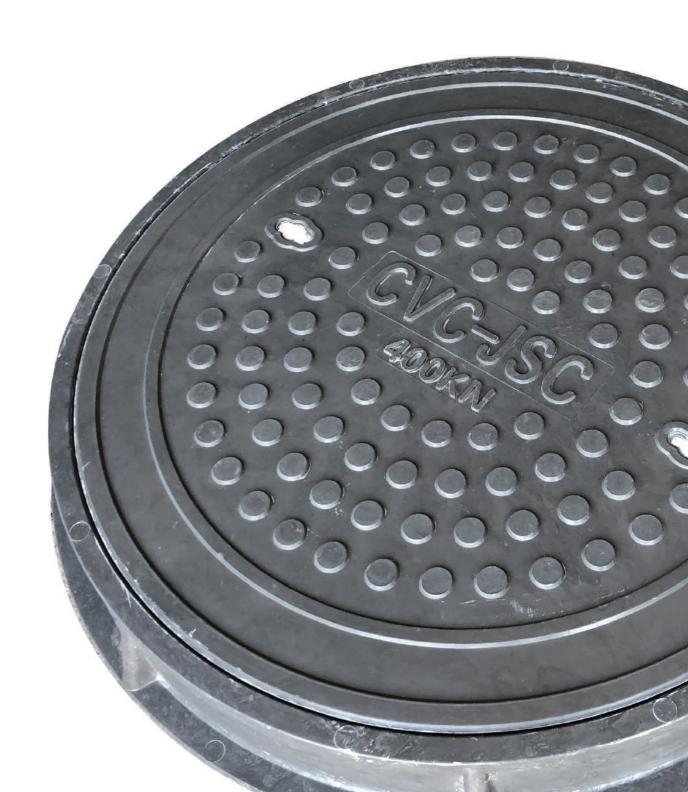

#### **MANHOLE COVER**

|    |                                                       |       |       |       | 2000 | _     |
|----|-------------------------------------------------------|-------|-------|-------|------|-------|
| NO | PRODUCTS                                              |       | LOAD  |       |      |       |
| NU |                                                       | Α     | В     | С     | D    | LOAD  |
| 1  | The manhole cover, round lid, round frame 700 - 15KN  | ф 700 | ф 770 | ф 630 | 70   | 15KN  |
| 2  | The manhole cover, round lid, round frame 700 - 125KN | ф 700 | ф 780 | ф 630 | 70   | 125KN |
| 3  | The manhole cover, round lid, round frame 700 - 250KN | ф 700 | ф 790 | ф 630 | 80   | 250KN |
| 4  | The manhole cover, round lid, round frame 700 - 400KN | ф 700 | ф 810 | ф 630 | 100  | 400KN |

Our products have been the directorate for standards metrology and quality certification of conformity to certification of comformity to TCVN 10333-3:2016 standard and has been the Hanoi Department of Construction approved for use in infrastructure projects of Hanoi city since 2009. Our products have been installed in the provinces and cities such as: Hanoi city, Ho Chi Minh city, Da Nang city, Hai Phong city, Quang Ninh province, Ba Ria Vung Tau province, Thanh Hoa province, Thai Binh province, Ha Nam province, Yen Bai province, Ha Giang province, Nam Dinh province, Bac Ninh province, Phu Quoc city - Kien Giang province, Vientiane - Laos.